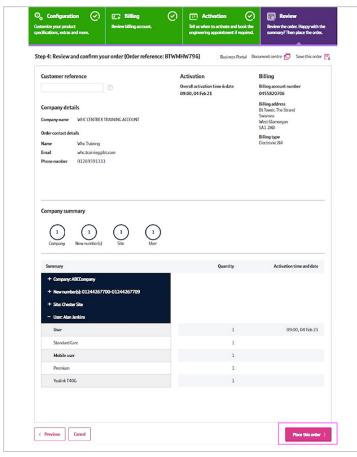

11. Click **Next** to progress to billing, and then click it again to get to the activation screen.

 Click Next, and you'll get a chance to review the order. Click
 Place this order to complete the process.