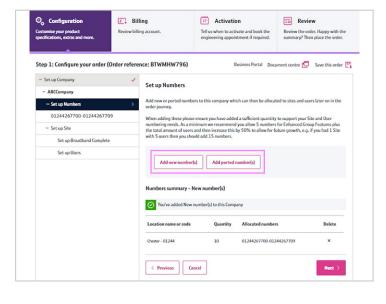

Next, choose 6. either Add new number(s) or Add ported number(s).

12

7. Click either Add SIPT site or Add Centrex site.

| Step 1: Configure your order | Order refere | ence: BTWMHW796)                                 | Business Portal                                                                      | Document centre 🗗 Save this order [      |
|------------------------------|--------------|--------------------------------------------------|--------------------------------------------------------------------------------------|------------------------------------------|
| - Set up Company             | 1            | Set up Site                                      |                                                                                      |                                          |
| - ABCCompany                 |              | 100000000000000000000000000000000000000          |                                                                                      |                                          |
| - Set up Numbers             | ~            | Add new site(s) to this co<br>the buttons below. | impany. Once a site is created, you can the                                          | n add connectivity and users to it using |
| 01244267700-012442677        | 09           | Please ensure you have a                         | dded sufficient phone numbers to this Cor                                            | moany to support your Site and User      |
| — Set up Site                | >            | numbering needs. As a m                          | inimum we recommend you allow 5 numb<br>s and then increase this by 50% to allow for | bers for Enhanced Group Features plus    |
| Set up Broadband Complete    |              | with 5 users then you sh                         |                                                                                      | or nuture growin, ite ir you nau 1 site  |
| Set up Users                 |              | Add Centrex Site                                 | Add SIPT Site Add Mixed                                                              | Site                                     |
|                              |              |                                                  |                                                                                      |                                          |
|                              |              | < Previous C                                     | ancel                                                                                | Submit order Next >                      |
|                              |              |                                                  |                                                                                      |                                          |

8. You can now add users and assign them Cisco Webex licences. Click the **Add** button in the **Users** column.

| Customise your product<br>specifications, extras and more. | Review billi | ing account.                                 |                            | activate and book the<br>pointment if required. | Review the order. Happy with the<br>summary? Then place the order.      |
|------------------------------------------------------------|--------------|----------------------------------------------|----------------------------|-------------------------------------------------|-------------------------------------------------------------------------|
| Step 1: Configure your order (C                            | Irder refere | nce: BTWMHW796                               | 5)                         | Business Portal Doci                            | ument centre 🗗 Save this order [                                        |
| - Set up Company                                           | 1            | Set up Site                                  |                            |                                                 |                                                                         |
| - ABCCompany                                               |              | Secupore                                     |                            |                                                 |                                                                         |
| - Set up Numbers                                           | 1            | Add new site(s) to thi<br>the buttons below. | is company. Once a site is | created, you can then a                         | dd connectivity and users to it using                                   |
| 01244267700-01244267709                                    | 9            | Please ensure you ha                         | ve added sufficient phor   | e numbers to this Compa                         | inv to support your Site and User                                       |
| — Set up Site                                              | >            |                                              |                            |                                                 | for Enhanced Group Features plus<br>uture growth, i.e if you had 1 Site |
| Chester Site                                               |              |                                              | a should add 15 number     |                                                 |                                                                         |
|                                                            |              | Add Centrex<br>You've added 1                | Site Add SIPT Si           | e Add Mixed Site                                | ,                                                                       |
|                                                            |              | Site name Site wor                           | kstyle Site billing refer  | ence Site technology G                          | onnectivity Users Edit Delete                                           |
|                                                            |              | Chester Site Onsite On                       | ly NA                      | Centrex                                         | Add 🖊 🗡 X                                                               |
|                                                            |              | < Previous                                   | Cancel                     |                                                 | Submit order Next >                                                     |