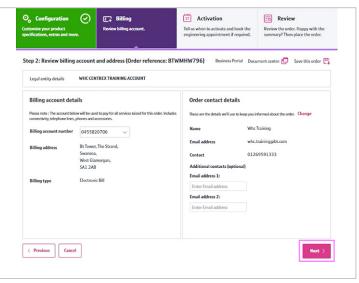

11. Click **Next** to progress to billing, and then click it again to get to the activation screen.

 Click Next, and you'll get a chance to review the order. Click
 Place this order to complete the process.